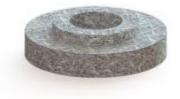

#### **METAL MESH TECHNOLOGY**

The metal mesh cushions consist of knitted and pressed wire which offers absolutely constant behavior over a wide temperature range and provide the perfect solution for vibration isolation and damping.