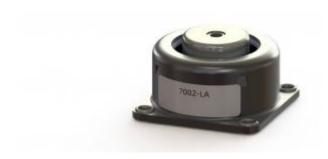

### **SPRING ISOLATOR**

Spring Isolator provides maximum elastic storage of various objects in the low-frequency tuning range. Through the use of additional damping components, we ensure a safe and smooth resonance for your application.