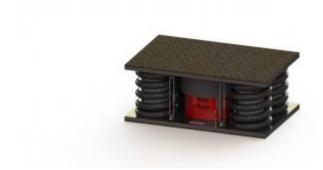

### **SPRING ISOLATOR**

Spring Isolator provides maximum elastic storage of various objects in the low-frequency tuning range. Through the use of additional damping components, we ensure a safe and smooth resonance for your application.

#### **METAL ISOLATOR**

Metal Isolators consist of one or more Metal Mesh Cushions combined with loadbearing and surrounding metal parts. It combines the technical benefits of the metal mesh with a multi-directional load capacity and functionality.