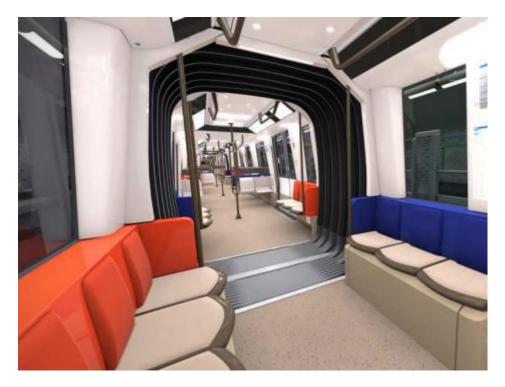

# **INTER-VEHICLE GANGWAY**

Our Inter-Vehicle Gangway solution allows passengers to walk safely from one car to the next on trains and tramways. It offers high-performance soundproofing, protection against fires and is ideal for intensive use.

## **TECHNICAL FEATURES**

- Designed as corridors or single bellows.
- Made from synthetic rubber or silicone.

## **BENEFITS**

- Comfort
- Reliability