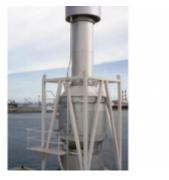

## **Exhaust silencers**

Exhaust silencers combine reactive and dissipative solutions to reach attenuations from 15dB to 50dB by adding cyclonic type spark arresters according to demand.

These products are made with different types of inlets/outlets to give the best solution to our customers projects.