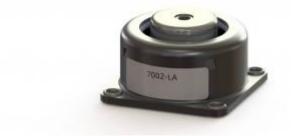

# **ANTIVIBRATION MOUNT PAULSTRADYN®**

Our Antivibration Mount Paulstradyn<sup>®</sup> provides antivibration insulation for static equipment. It is a high-performance antivibration and anti-corrosion solution. It offers a constant height over wide load range and is easy to fit.

# **TECHNICAL FEATURES**

- Made from metal rubber Siltech.
- Low frequency.
- Decreases vibration by more than 90 % at 1.500 rpm (25 Hz).
- 500 hours of protection against salt spray.