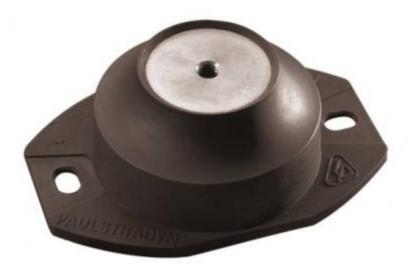

# **ANTIVIBRATION MOUNT PAULSTRADYN®**

Our Antivibration Mount Paulstradyn<sup>®</sup> provides antivibration insulation for static equipment. It is a high-performance antivibration and anti-corrosion solution. It offers a constant height over wide load range and is easy to fit.

# **TECHNICAL FEATURES**

- Made from metal rubber Siltech.
- Low frequency.
- Decreases vibration by more than 90 % at 1.500 rpm (25 Hz).
- 500 hours of protection against salt spray.