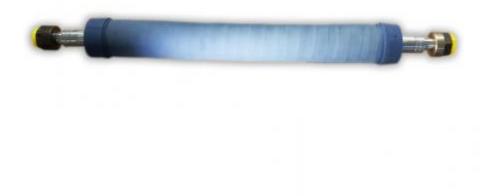

## **NUCLEAR ENGINE COOLING (NUCLEAR SUBMARINES)**

Our Flexible Hoses and Connectors help power and cool nuclear submarine reactors. They feature fully integrated Hutchinson technology and their flexible design is suited to all customer needs.

## **TECHNICAL FEATURES**

- Cooling liquid.
- Built according to Areva K15 specifications.
- Pressure resistant from 10 to 240 bars.
- Resists temperatures ranging from 5° to 120° C, and up to 200° C in the event of an accident.
- Fire resistant.
- A seven-year life cycle.